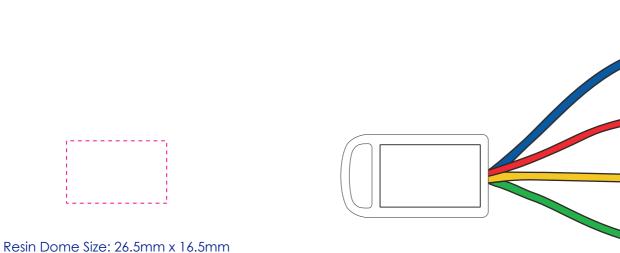

# **Approval Proof**

Magnenta line does not print! This is the print area

#### **Product Colour**

White ABS Plastic

35.5mm x 19mm PowerColour Multi-Cable **Branding Method: Domed Decal** 